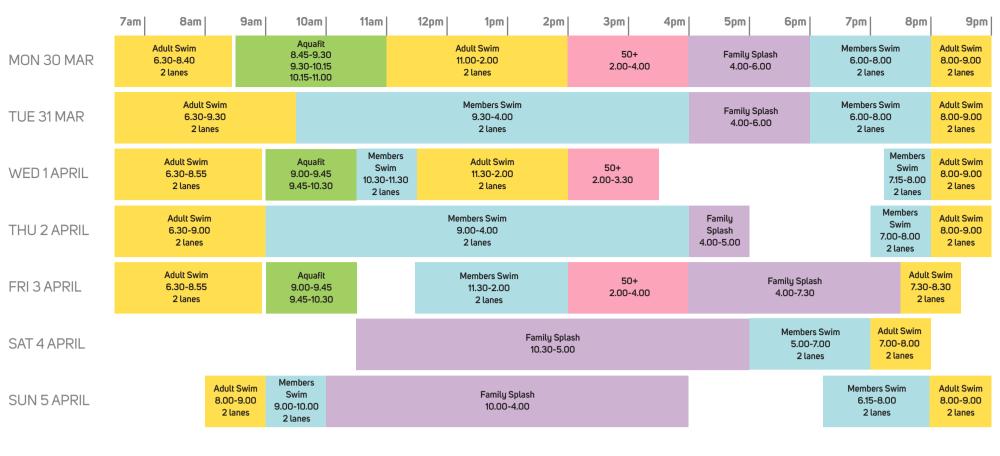

## EASTER 2020 SWIMMING TIMETABLE



## **MONDAY 30 MARCH - SUNDAY 5 APRIL**



## **MONDAY 6 APRIL - SUNDAY 12 APRIL**

|              | 7am | 8am                                | 9am                                           | 1                                                 | Oam                                   | 11am                                                                                               | 12pm                             | 1                                   | pm                                                            | 2pm                           | 3pm                        | 4pm                        | 5pm                                     | 6pm                   | 7pm                                  | 8pm                                | 9pm                                |
|--------------|-----|----------------------------