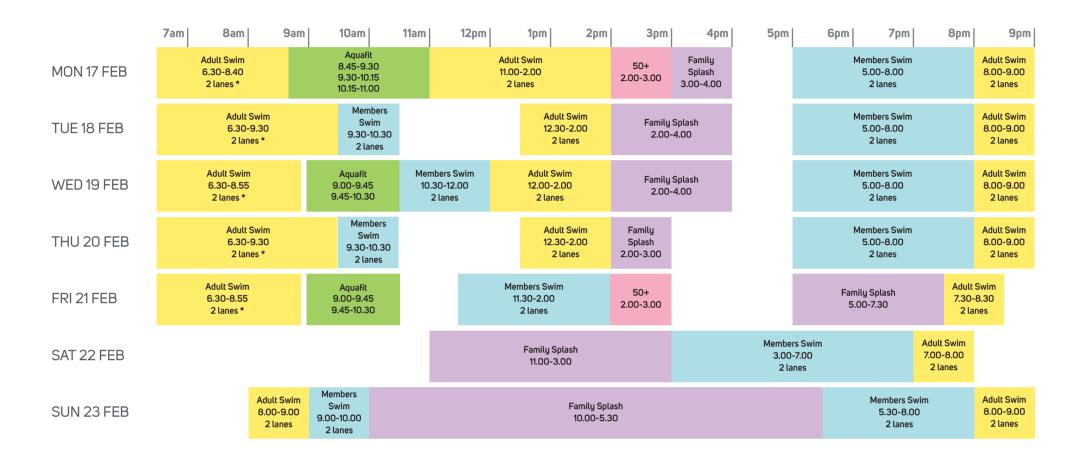

## HALF TERM: MONDAY 17 - SUNDAY 23 FEBRUARY 2020

Adult Swim: Age 18+

Members Swim: Lengths swim – suitable for all Family Splash: All ages - swimming with large floats

50+: Ages 50 and over

2 lanes: Structured lane swimming

Children under 8 must be accompanied by an adult (18+) or parent