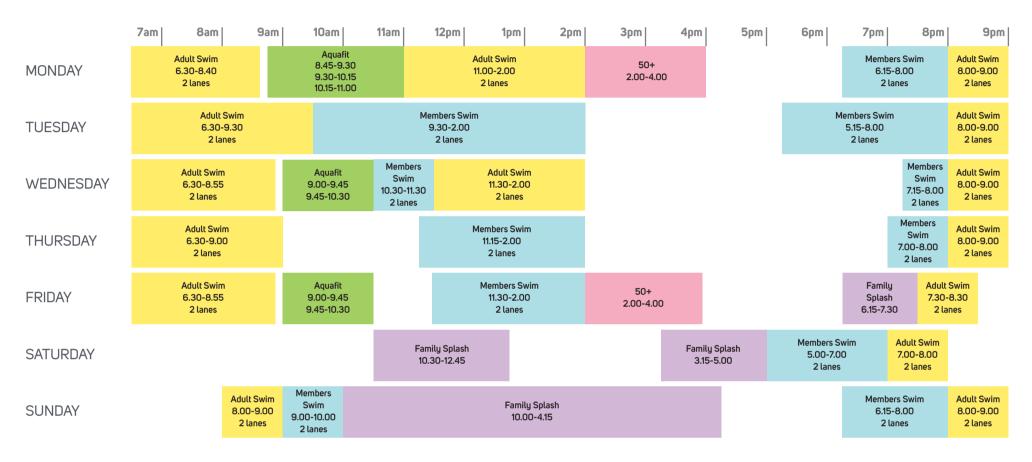

## **MONDAY 13 JANUARY - SUNDAY 29 MARCH 2020**

Half Term 17-23 Feb see separate timetable

Adult Swim: Age 18+

Members Swim: Lengths swim – suitable for all
Family Splash: All ages - swimming with large floats
50+: Ages 50 and over
2 lanes: Structured lane swimming

Children under 8 must be accompanied by an adult (18+) or parent