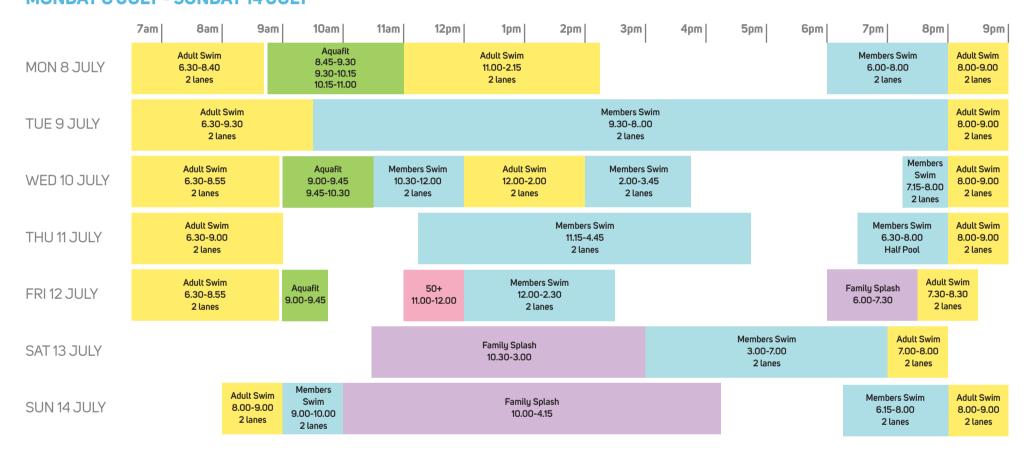

## SWIMMING TIMETABLE



## **MONDAY 1 JULY - SUNDAY 7 JULY**



## **MONDAY 8 JULY - SUNDAY 14 JULY**



## **MONDAY 15 JULY - SUNDAY 21 JULY**

| MONDAI 13 30LI - 30NDAI 2130LI |                                    |                                    |                                                   |      |                                    |                                       |     |                                      |     |                                      |     |                       |                                         |                                    |
|--------------------------------|------------------------------------|------------------------------------|---------------------------------------------------|------|------------------------------------|---------------------------------------|-----|--------------------------------------|-----|-------------------