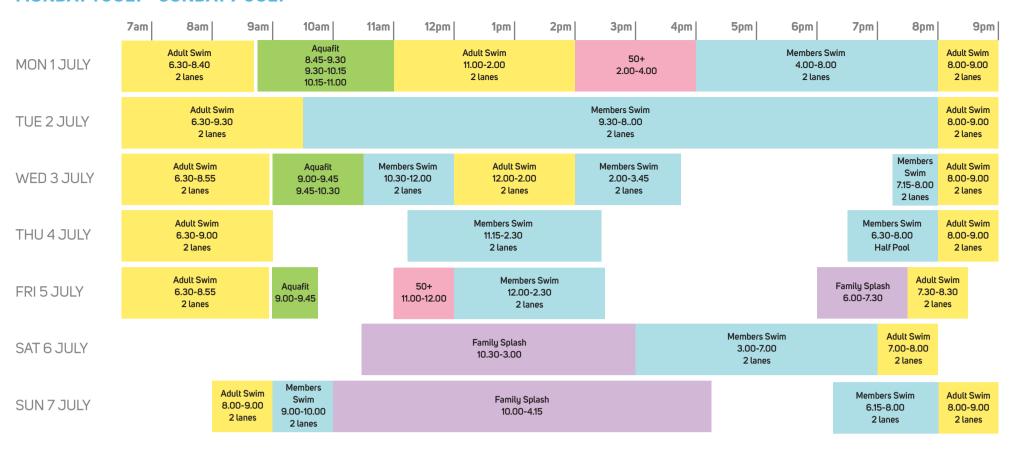

## SWIMMING TIMETABLE



## **MONDAY 1 JULY - SUNDAY 7 JULY**



## **MONDAY 8 JULY - SUNDAY 14 JULY**



## **MONDAY 15 JULY - SUNDAY 21 JULY**

| MONDAI 13 30LI - 30NDAI 2130LI |                                    |                                    |                                                   |      |                                    |                                       |     |                                      |     |                                      |     |                       |                                         |                                    |
|--------------------------------|------------------------------------|------------------------------------|---------------------------------------------------|------|------------------------------------|---------------------------------------|-----|-----------------------